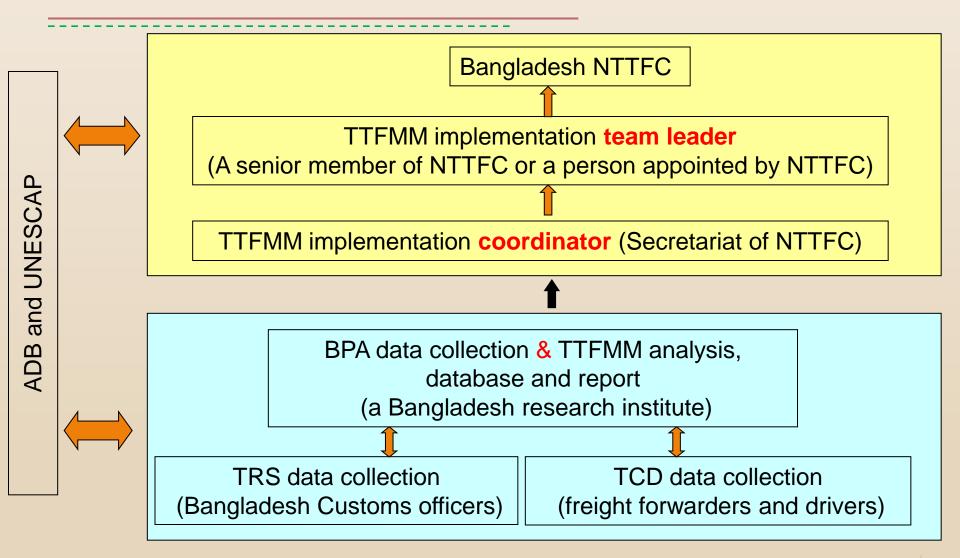

## Institutional arrangement

Note: NTTFC can be replaced by a trade facilitation agency appointed by the government

# TTFMM Working Group in Nepal (I)

|                                        | Candidates                                                                                                | Pos         | ssible Responsibilities                                                                                                              |
|----------------------------------------|-----------------------------------------------------------------------------------------------------------|-------------|--------------------------------------------------------------------------------------------------------------------------------------|
| TTFMM<br>implementation<br>team leader | a senior member of NTTFC, or a person appointed by NTTFC, or a person appointed by the competent ministry | (1)<br>(2)  | Political support; Help coordinate with concerned NTTFC members incl. various gov. depts., agencies and private sector, if necessary |
| TTFMM implementation                   | NTTFC Secretariat or any suitable                                                                         | ,(I)<br>(2) | Oversee the TTFMM implementation; Select and guide study team(s) to conduct                                                          |
| coordinator                            | team appointed                                                                                            | (2)         | relevant studies;                                                                                                                    |
|                                        |                                                                                                           | (3)         | Coordinate with concerned NTTFC members incl. various gov. depts., agencies and private sector;                                      |
|                                        |                                                                                                           | (4)         | Maintain TTFMM database;                                                                                                             |
|                                        |                                                                                                           | (5)         | Facilitate publishing TTFMM report including dissemination of key findings to policy makers and relevant stakeholders                |

# TTFMM Working Group in Nepal (2)

|                                   | Candidates         | Po          | ssible Responsibilities                                                        |
|-----------------------------------|--------------------|-------------|--------------------------------------------------------------------------------|
| Team members to                   | A Bangladesh       | (1)         | Undertake BPA study;                                                           |
| collect BPA data &                | research institute | (2)         | Provide technical support to TRS team;                                         |
| undertake TTFMM analysis, develop |                    | (3)         | Work with TCD team to collect data (incl. preparing the data collection form); |
| database and                      |                    | (4)         | Undertake overall TTFMM analysis including                                     |
| prepare TTFMM                     |                    | ( )         | comparing data collected through BPA,TRS and TCD                               |
| report                            |                    | <b>(5</b> ) | and preparing report;                                                          |
|                                   |                    | (5)         | Input data and develop TTFMM database; and                                     |
|                                   |                    | (6)         | Organize consultation/data verification meeting if                             |
|                                   |                    |             | necessary                                                                      |
| Team members to                   | Bangladesh         | (1)         | Prepare TRS data collection form in consultation                               |
| collect TRS data                  | Customs            |             | with other team members; and                                                   |
|                                   |                    | (2)         | collect TRS data                                                               |
| Team members to                   | Freight            | (1)         | Distribute data collection form to drivers/                                    |
| collect TCD data                  | forwarders         | ,           | participating trucking companies and explain how to                            |
|                                   | Association and    |             | fill in the form; [drivers collect data by filling in the                      |
|                                   | partners           |             | forms]                                                                         |
|                                   |                    | (2)         | Collect filled-in data collection from the drivers;                            |
|                                   |                    | (3)         | Pass the completed forms to BPA study team for                                 |
|                                   |                    | ( )         | analysis                                                                       |
|                                   |                    |             |                                                                                |