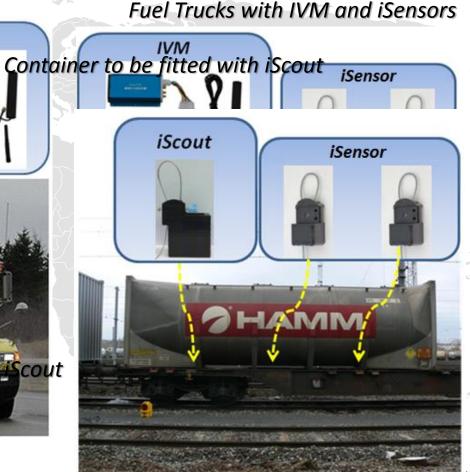

### **Device implementation Combination**

Prime-Movers fitted with IVM and iSensors **iScout** EVERGREEN Liquid Container to be fitted with Scout

The Reinstatement!