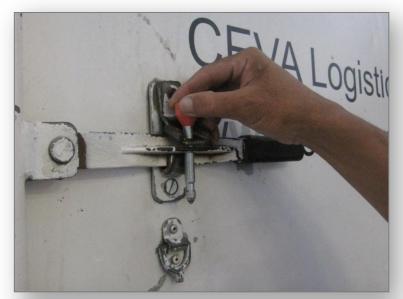

# The eLock

eLock device installation on various form factor

# eLock Device (GPS/GPRS/RFID)