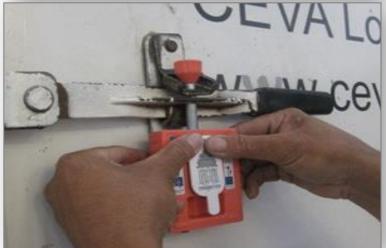

# The eLock

eLock device installation on various form factor

# eLock Device (GPS/GPRS/RFID)