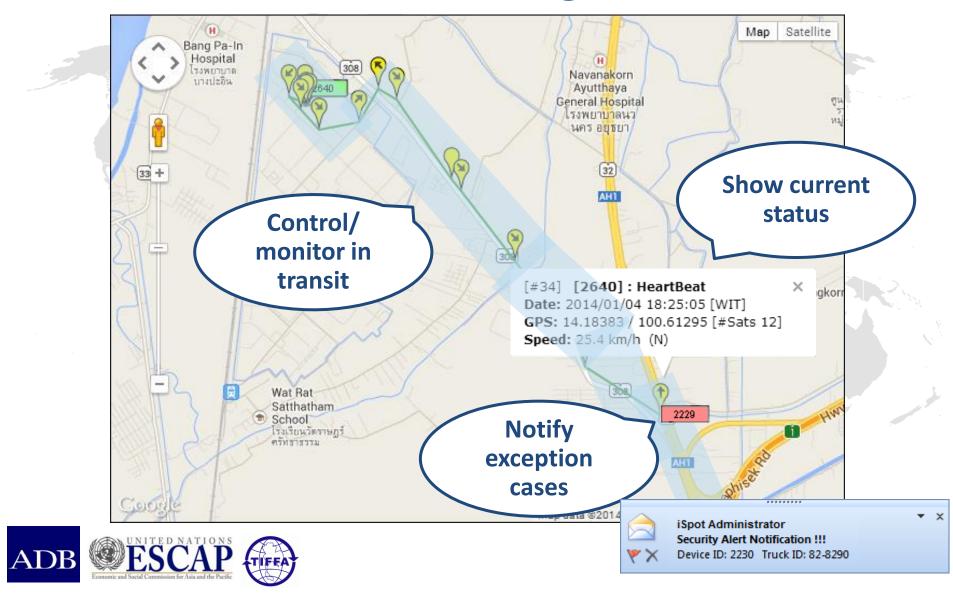

#### The Reinstatement!

...BUT

Better?...

How the system works

### **SYSTEM APPROACH**