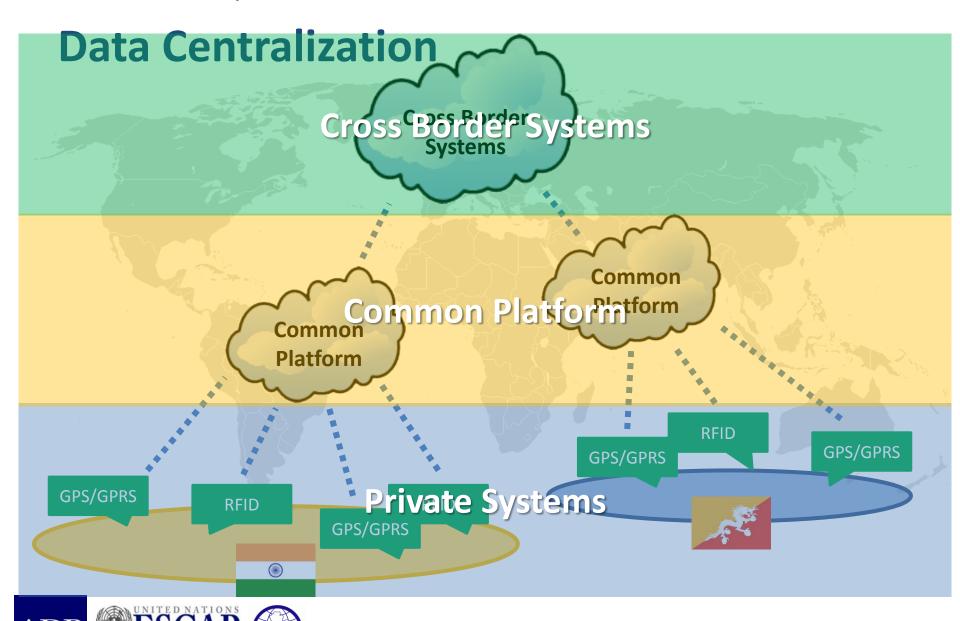

GeoZone





#### Transfer between Customs Free Zones

### **GeoCorridor**







## **RFID Readers** (*period*: 2006 – 2012)







# Electronic Seal (eSeal)

1<sup>st</sup> generation



# Electronic Seal (eSeal)

2<sup>nd</sup> generation









# Electronic Seal (eSeal)

3<sup>rd</sup> generation



# The eLock

eLock device installation on various form factor

# eLock Device (GPS/GPRS/RFID)





### **Device implementation Combination**

Prime-Movers fitted with IVM and iSensors **iScout** EVERGREEN Liquid Container to be fitted with Scout











The Reinstatement!

## **SECURE FREE ZONE**





#### **Traditional Process**



#### **Secure Free Zone**

#### The Reinstatement!



...BUT

Better?...







How the system works

### **SYSTEM APPROACH**





#### Information Layer





How the technology works

### **TECHNOLOGY APPROACH**





## **RFID Technology**





## **GPS/GPRS/RFID Technologies** Get Signal (location) Install **GPS/GPRS** tag **Reader** is Geozone substituted by virtual area

Leave the origin





How to monitor the cargo

### **VISIBILITY APPROACH**





## **RFID Technology**





## **GPS/GPRS/RFID Technologies**





mawe

**Secure and Efficient Cross Border Transport** 



## **QUESTIONS & ANSWERS**