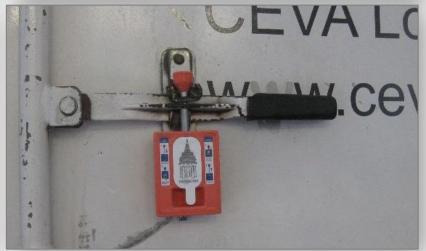

# The eLock

eLock device installation on various form factor

# eLock Device (GPS/GPRS/RFID)