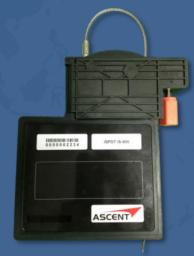

# Electronic Seal (eSeal)

3<sup>rd</sup> generation

# The eLock

eLock device installation on various form factor

# eLock Device (GPS/GPRS/RFID)