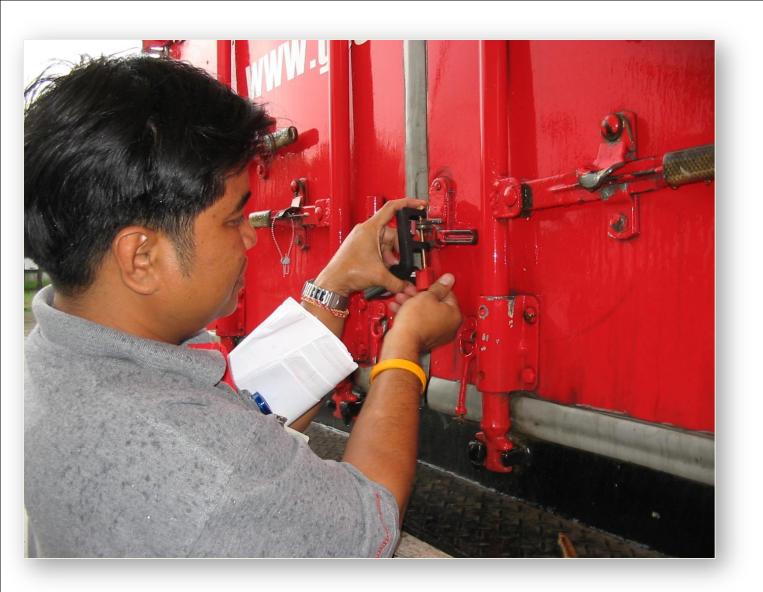

# The eLock

eLock device installation on various form factor

# eLock Device (GPS/GPRS/RFID)