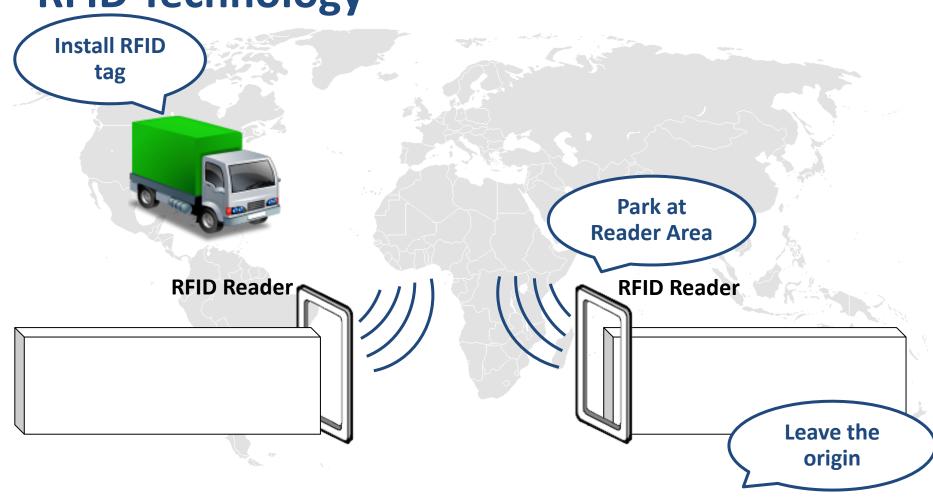

RFID Readers** (*period*: 2006 – 2012)







# Electronic Seal (eSeal)

1<sup>st</sup> generation



# Electronic Seal (eSeal)

2<sup>nd</sup> generation









# Electronic Seal (eSeal)

3<sup>rd</sup> generation



# The eLock

eLock device installation on various form factor

# eLock Device (GPS/GPRS/RFID)





### **Device implementation Combination**

Prime-Movers fitted with IVM and iSensors **iScout** EVERGREEN Liquid Container to be fitted with Scout











The Reinstatement!

## **SECURE FREE ZONE**





#### **Traditional Process**



#### **Secure Free Zone**

#### The Reinstatement!



...BUT

Better?...







How the system works

### **SYSTEM APPROACH**





#### Information Layer





How the technology works

### **TECHNOLOGY APPROACH**





## **RFID Technology**





## **GPS/GPRS/RFID Technologies** Get Signal (location) Install **GPS/GPRS** tag **Reader** is Geozone substituted by virtual area

Leave the origin





How to monitor the cargo

### **VISIBILITY APPROACH**





## **RFID Technology**





## **GPS/GPRS/RFID Technologies**





mawe

**Secure and Efficient Cross Border Transport** 



## **QUESTIONS & ANSWERS**