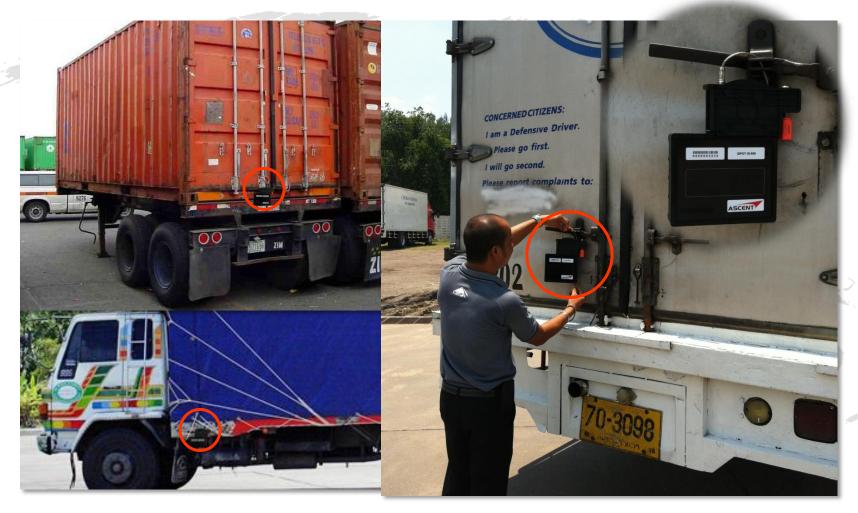

# The eLock

eLock device installation on various form factor

# eLock Device (GPS/GPRS/RFID)

### **Device implementation Combination**

Prime-Movers fitted with IVM and iSensors **iScout** EVERGREEN Liquid Container to be fitted with Scout

The Reinstatement!