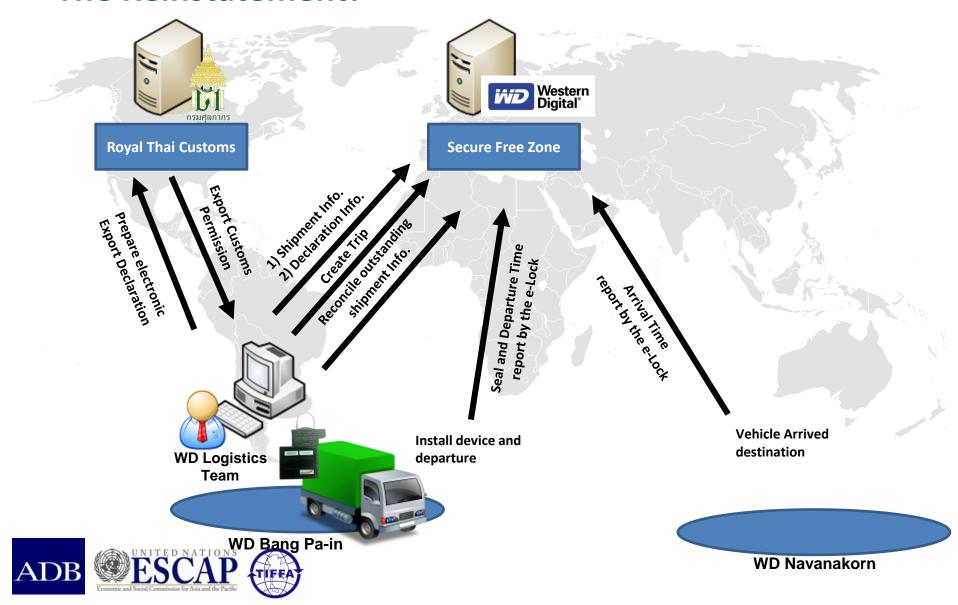

#### The Reinstatement!

...BUT

Better?...

How the system works

### **SYSTEM APPROACH**