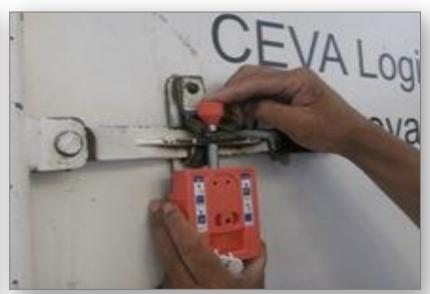

# The eLock

eLock device installation on various form factor

# eLock Device (GPS/GPRS/RFID)