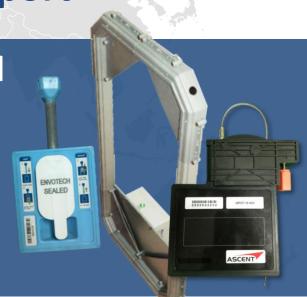

# Electronic Seal (eSeal)

1<sup>st</sup> generation

# Electronic Seal (eSeal)

2<sup>nd</sup> generation

# Electronic Seal (eSeal)

3<sup>rd</sup> generation