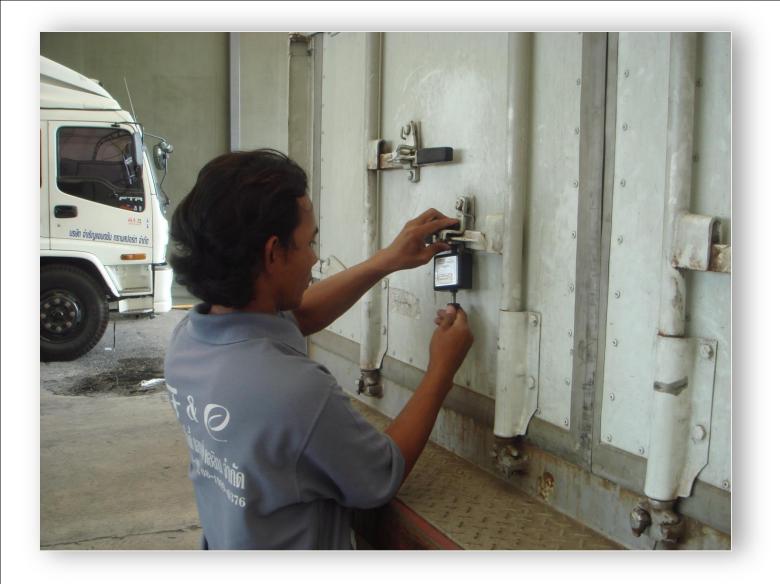

# The eLock

eLock device installation on various form factor

# eLock Device (GPS/GPRS/RFID)