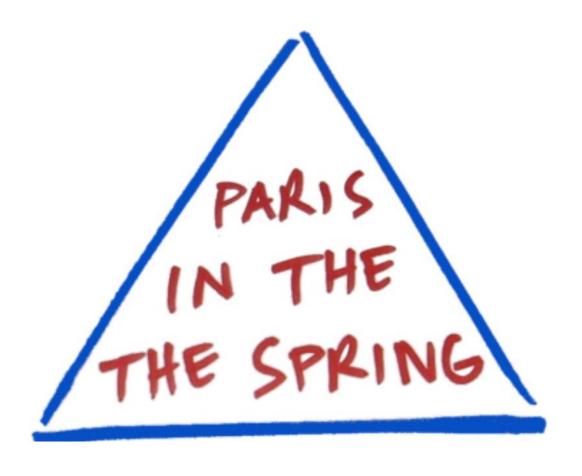

### What do the words in the triangle say?

 Think of 2 personal Training experiences from your past (1 good/1 bad)

- Based on the organizational and individual needs for development
- Continuous process