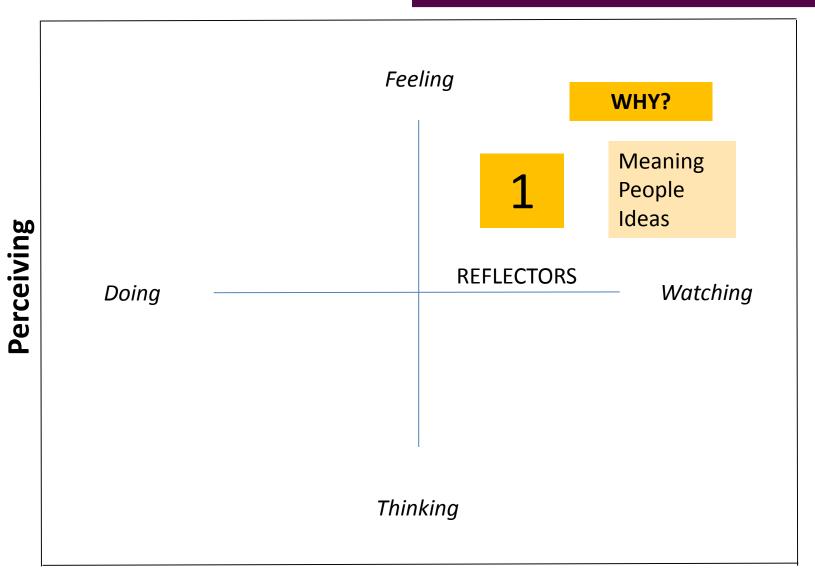

### Experiential

Concrete **Experience** 

Feeling, doing

### **Active** Experimentation

Testing, applying

**Reflective Observation** 

Watching, dreaming

**Abstract** Conceptualization Thinking, analyzing

4 groups: How to engage learners?

#### REFLECTIVE OBSERVATION

Provide learners structured reflection, discussion and feedback on experience:

- fish-bowl exercises, questionnaire, brainstorming, structured conversation, reviewing video recording, fiel d trips, shadowing, logs, journals, etc.