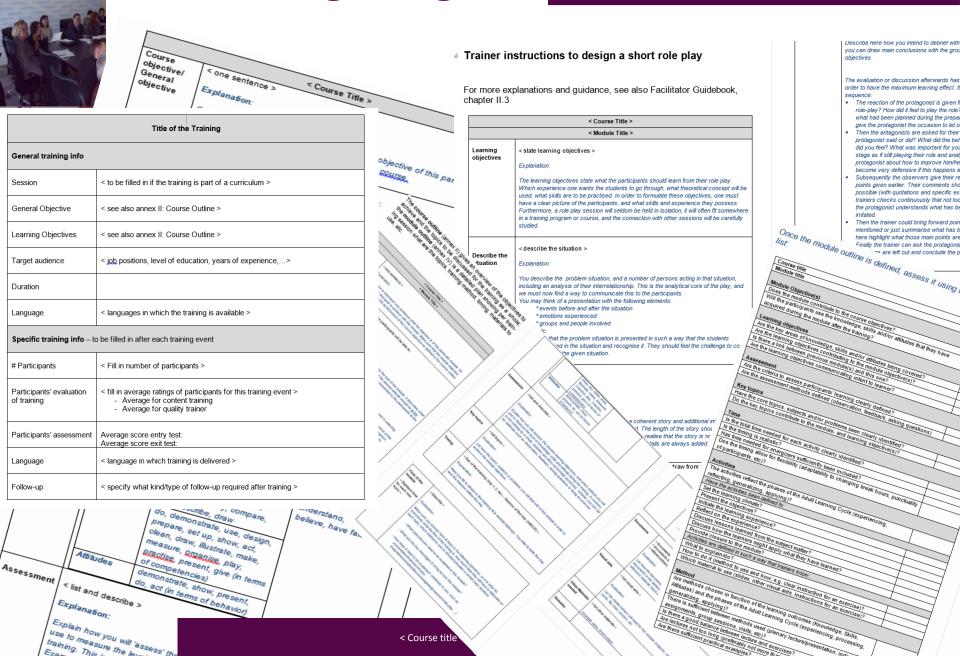

### Training design: Lesson Plan

Definition?

#### Group work:

- Outline the main elements of a lesson plan
- Identify the standard documents

#### **Critical set of guidance for the trainer:**

- Where am I going? (objectives)
- How will I get there? (content, teaching methods, materials and activities)
  - How will I know when arrived? (evaluation & assessme

#### **Develop your standard documents**

## WCO Training Design & Development Standards