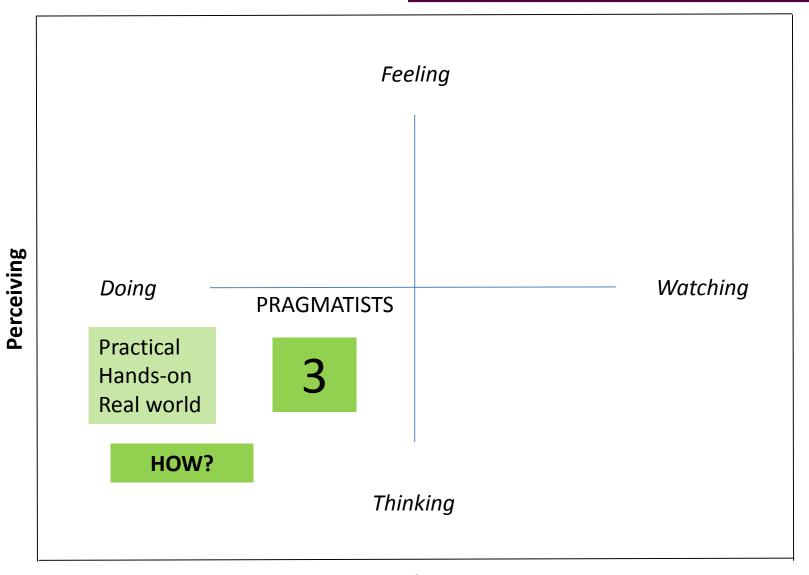

### Experiential

Concrete **Experience** 

Feeling, doing

### **Active** Experimentation

Testing, applying

**Reflective Observation** 

Watching, dreaming

**Abstract** Conceptualization Thinking, analyzing

4 groups: How to engage learners?

#### **CONCRETE EXPERIENCE**

Provide learners with situation to encourage the process of experiencing:

- Role plays, case studies, demonstrations, practical assignments, laboratories, field work, etc.

#### CONCRETE EXPERIENCE

Enable learners to test and plan implementation into their work:

- Simulations, role plays, case studies, check list, action plans, « homework », etc.