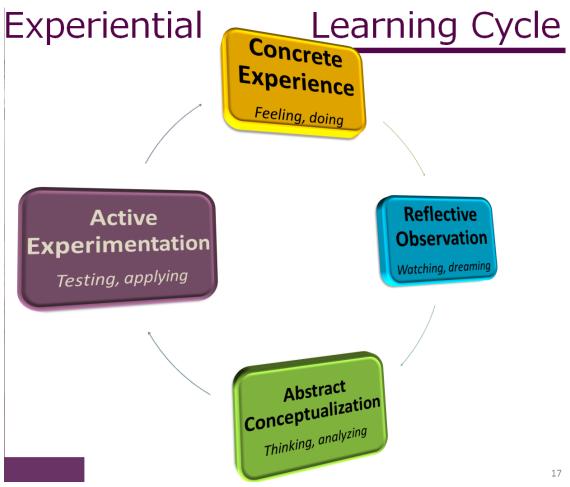

### Experiential

Concrete **Experience** 

Feeling, doing

### **Active** Experimentation

Testing, applying

**Reflective Observation** 

Watching, dreaming

**Abstract** Conceptualization Thinking, analyzing

4 groups: How to engage learners?

#### **CONCRETE EXPERIENCE**

Provide learners with situation to encourage the process of experiencing:

- Role plays, case studies, demonstrations, practical assignments, laboratories, field work, etc.

#### CONCRETE EXPERIENCE

Enable learners to test and plan implementation into their work:

- Simulations, role plays, case studies, check list, action plans, « homework », etc.

#### REFLECTIVE OBSERVATION

Provide learners structured reflection, discussion and feedback on experience:

- fish-bowl exercises, questionnaire, brainstorming, structured conversation, reviewing video recording, fiel d trips, shadowing, logs, journals, etc.

#### ABSTRACT CONCEPTUALIZATION

Generalise from the specific experience and define general theories for effective theories :

- Models, study literature, analogies, research, etc.