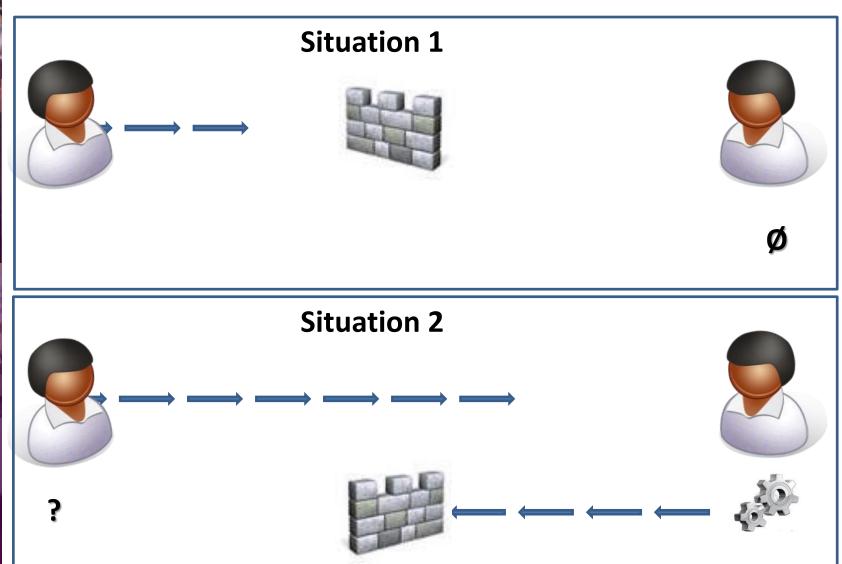

## COMMUNICATION: VARIOUS OBSTACLES TO OVERCOME

### Obstacles to information transfer

What are the obstacles?