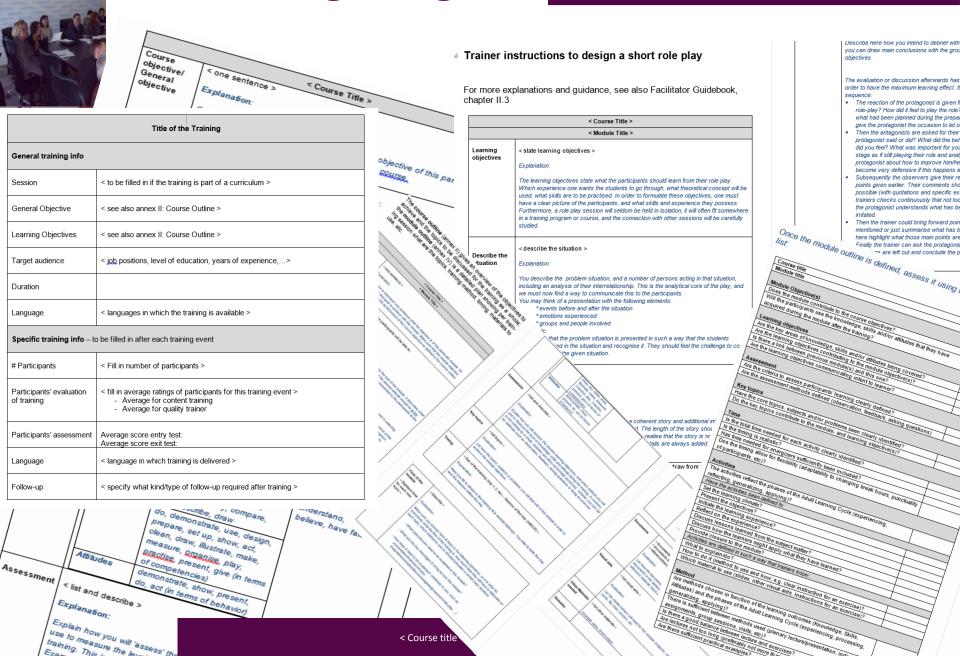

## Training design: Lesson Plan

Definition?

#### Group work:

- Outline the main elements of a lesson plan
- Identify the standard documents

#### **Critical set of guidance for the trainer:**

- Where am I going? (objectives)
- How will I get there? (content, teaching methods, materials and activities)
  - How will I know when arrived? (evaluation & assessme

#### **Develop your standard documents**

## WCO Training Design & Development Standards