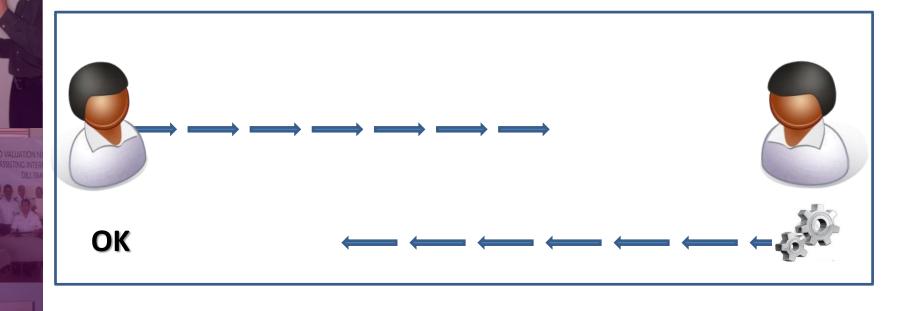

## COMMUNICATION: ADRESSING A MESSAGE WITH AN INTENT

## COMMUNICATION: VARIOUS OBSTACLES TO OVERCOME

### Obstacles to information transfer

What are the obstacles?