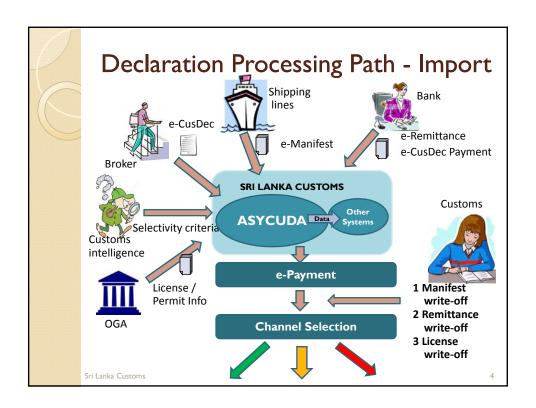

### AW functions in use

- eCusDec
- Selectivity
- eManifest
- ePayment
- eCDN
- eShippingNote
- eReleaseOrder

Sri Lanka Customs

10