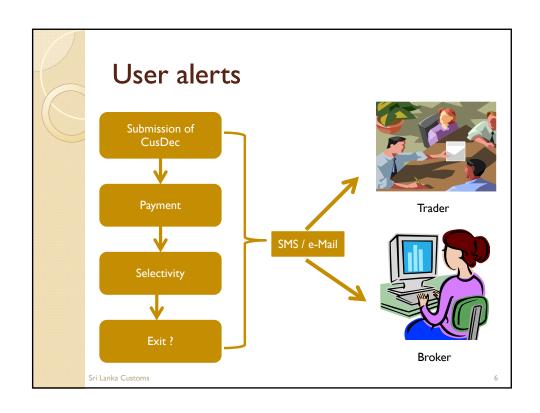

#### Progress automation in SL Customs 2015 ASYCUDA World version upgrade from 4.1.0 to 4.2.2 2012 Implementation of ASYCUDA World 2010 Implementation of ASYCUDA World as a pilot project 2004 Electronic Data Interchange - EDI 2002 Direct Trader Input - DTI 1999 Implementation of ASY ++ 1997 Implementation of ASYCUDA 4.2 1993 Implementation of ASYCUDA 4.2 as a pilot project Sri Lanka Customs











# Components of AW Implementation in Exports Procedure

| Component         | Entities involved            |
|-------------------|------------------------------|
| CusDec Submission | Customs – Broker             |
| e-Payment         | Customs - Trader - Bank      |
| Blend Sheet       | Customs – Tea Board – Broker |
| CDN               | Customs - Trader             |
| e-Shipping Note   | Customs – Port Operators     |
| Export Release    | Customs                      |

Sri Lanka Customs



### AW functions in use

- eCusDec
- Selectivity
- eManifest
- ePayment
- eCDN
- eShippingNote
- eReleaseOrder

Sri Lanka Customs

10

### Legislative background and AW

- The Information and Communication Technology Act, No. 27 of 2003
- Electronic Transactions Act No. 19 of 2006
- The Comput