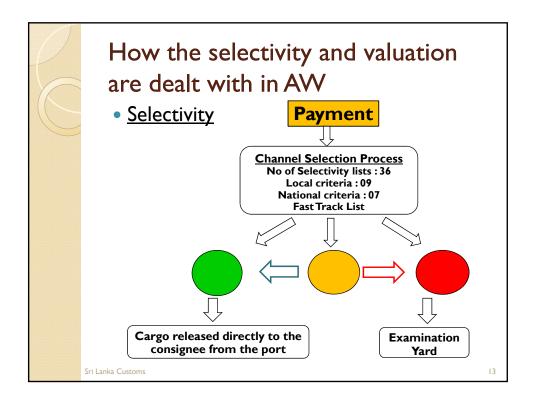

## How the selectivity and valuation are dealt with in AW

- Valuation
  - Developed a separate e-Document as VDF (Value Declaration Form)

Sri Lanka Customs