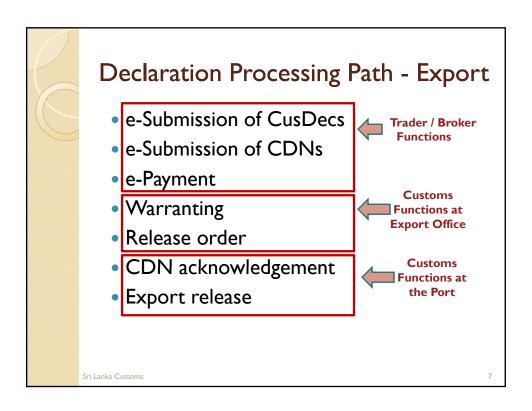

# Components of AW Implementation in Exports Procedure

| Component         | Entities involved            |
|-------------------|------------------------------|
| CusDec Submission | Customs – Broker             |
| e-Payment         | Customs - Trader - Bank      |
| Blend Sheet       | Customs – Tea Board – Broker |
| CDN               | Customs - Trader             |
| e-Shipping Note   | Customs – Port Operators     |
| Export Release    | Customs                      |

### AW functions in use

- eCusDec
- Selectivity
- eManifest
- ePayment
- eCDN
- eShippingNote
- eReleaseOrder

Sri Lanka Customs

10