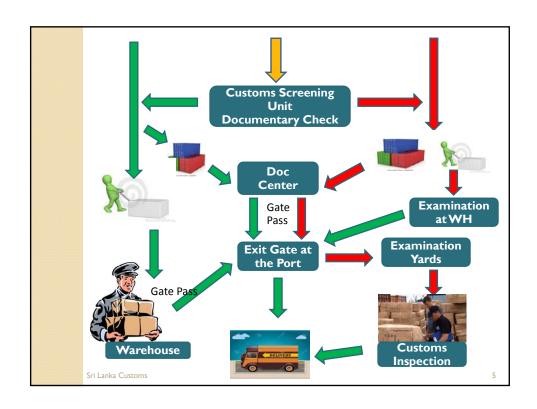

#### Progress automation in SL Customs 2015 ASYCUDA World version upgrade from 4.1.0 to 4.2.2 2012 Implementation of ASYCUDA World 2010 Implementation of ASYCUDA World as a pilot project 2004 Electronic Data Interchange - EDI 2002 Direct Trader Input - DTI 1999 Implementation of ASY ++ 1997 Implementation of ASYCUDA 4.2 1993 Implementation of ASYCUDA 4.2 as a pilot project Sri Lanka Customs











# Components of AW Implementation in Exports Procedure

| Component         | Entities involved            |
|-------------------|------------------------------|
| CusDec Submission | Customs – Broker             |
| e-Payment         | Customs - Trader - Bank      |
| Blend Sheet       | Customs – Tea Board – Broker |
| CDN               | Customs - Trader             |
| e-Shipping Note   | Customs – Port Operators     |
| Export Release    | Customs                      |

Sri Lanka Customs



### AW functions in use

- eCusDec
- Selectivity
- eManifest
- ePayment
- eCDN
- eShippingNote
- eReleaseOrder

Sri Lanka Customs

10

### Legislative background and AW

- The Information and Communication Technology Act, No. 27 of 2003
- Electronic Transactions Act No. 19 of 2006
- The Comp