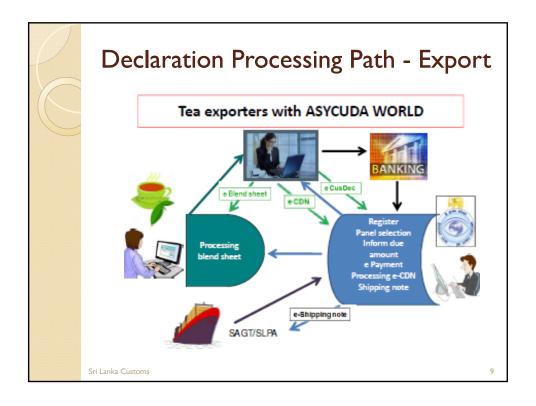

# Components of AW Implementation in Exports Procedure

| Component         | Entities involved            |
|-------------------|------------------------------|
| CusDec Submission | Customs – Broker             |
| e-Payment         | Customs - Trader - Bank      |
| Blend Sheet       | Customs – Tea Board – Broker |
| CDN               | Customs - Trader             |
| e-Shipping Note   | Customs – Port Operators     |
| Export Release    | Customs                      |