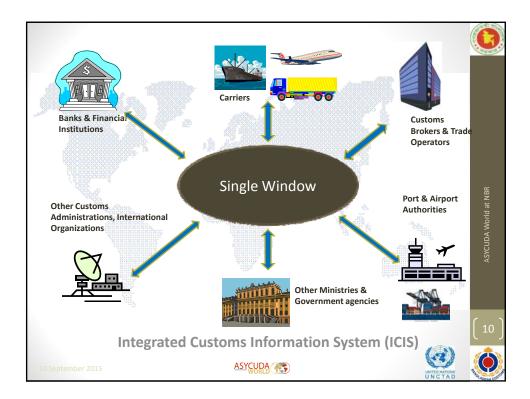

## **Technical Problem Faced and Mitigation** □As there are almost 12000 bill of entry/export are process centrally per day, so there is hues traffic movement between client and server. □ Sometime concurrent users are more than one thousand To catar hues number of users sometimes server become slow and some records are locked for long time To mitigate this problem NBR IT team local network vendor, local bandwidth vendor, Oracle expert works together The whole team find out that sometimes bandwidth is not stable fluctuate within high range Also sometime AW can not release locked B/E, Payment order etc instantly. INBR IT team, UNCTAD and local expert will work together to mitigate the problems. $(\bigcirc$ ASYCUDA