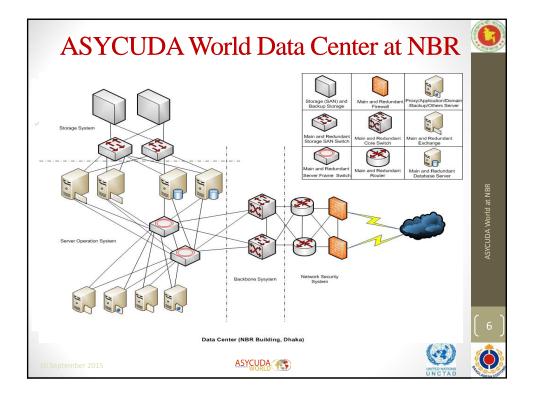

## **Technical Problem Faced and Mitigation** □As there are almost 12000 bill of entry/export are process centrally per day, so there is hues traffic movement between client and server. □ Sometime concurrent users are more than one thousand To catar hues number of users sometimes server become slow and some records are locked for long time To mitigate this problem NBR IT team local network vendor, local bandwidth vendor, Oracle expert works together The whole team find out that sometimes bandwidth is not stable fluctuate within high range Also sometime AW can not release locked B/E, Payment order etc instantly. INBR IT team, UNCTAD and local expert will work together to mitigate the problems. $(\bigcirc$ ASYCUDA