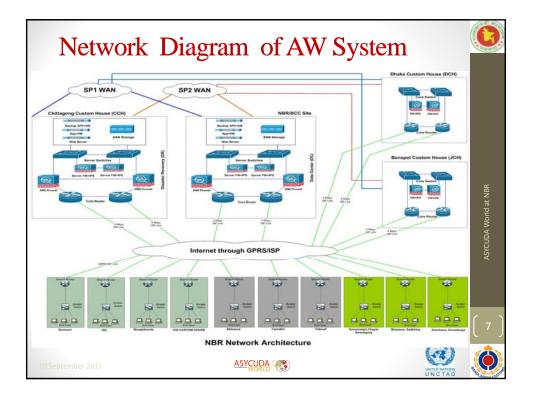

## **Technical Problem Faced and Mitigation** □As there are almost 12000 bill of entry/export are process centrally per day, so there is hues traffic movement between client and server. □ Sometime concurrent users are more than one thousand To catar hues number of users sometimes server become slow and some records are locked for long time To mitigate this problem NBR IT team local network vendor, local bandwidth vendor, Oracle expert works together The whole team find out that sometimes bandwidth is not stable fluctuate within high range Also sometime AW can not release locked B/E, Payment order etc instantly. INBR IT team, UNCTAD and local expert will work together to mitigate the problems. $(\bigcirc$ ASYCUDA