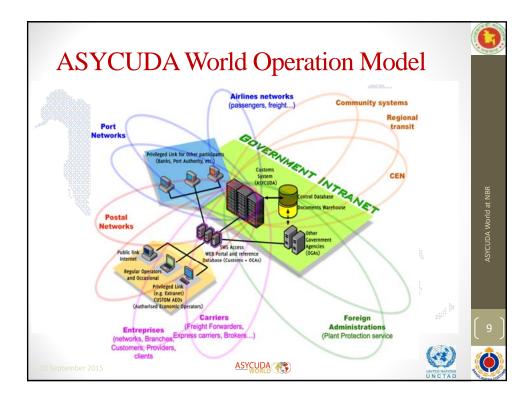

## **Technical Problem Faced and Mitigation** □As there are almost 12000 bill of entry/export are process centrally per day, so there is hues traffic movement between client and server. □ Sometime concurrent users are more than one thousand To catar hues number of users sometimes server become slow and some records are locked for long time To mitigate this problem NBR IT team local network vendor, local bandwidth vendor, Oracle expert works together The whole team find out that sometimes bandwidth is not stable fluctuate within high range Also sometime AW can not release locked B/E, Payment order etc instantly. INBR IT team, UNCTAD and local expert will work together to mitigate the problems. $(\bigcirc$ ASYCUDA