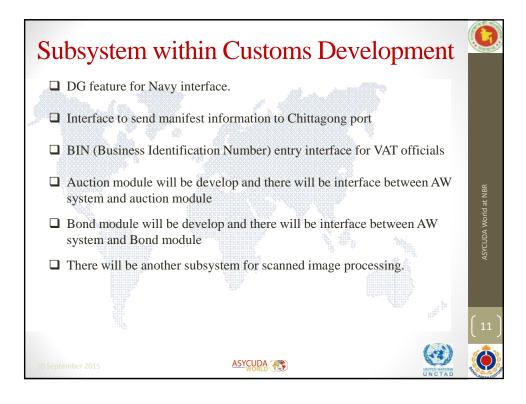

## **Technical Problem Faced and Mitigation** □As there are almost 12000 bill of entry/export are process centrally per day, so there is hues traffic movement between client and server. □ Sometime concurrent users are more than one thousand To catar hues number of users sometimes server become slow and some records are locked for long time To mitigate this problem NBR IT team local network vendor, local bandwidth vendor, Oracle expert works together The whole team find out that sometimes bandwidth is not stable fluctuate within high range Also sometime AW can not release locked B/E, Payment order etc instantly. INBR IT team, UNCTAD and local expert will work together to mitigate the problems. $(\bigcirc$ ASYCUDA