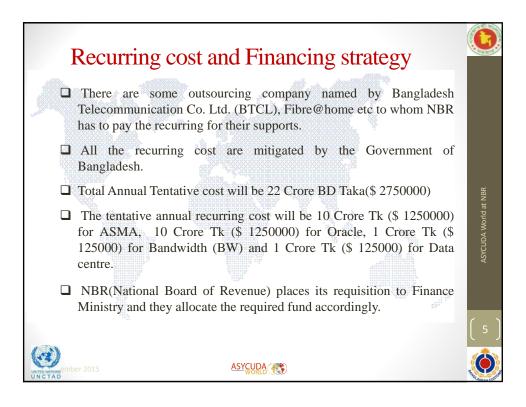

d at N              |
|            | Maintenance Engineer   | 2                     | 0                     | ASYCUDA World at NBR |
|            | AP                     | 82                    | 34                    | SYCUE                |
|            | Hardware Engineer      | 2                     | 0                     | 4                    |
|            | СО                     | 25                    | 11 (NBR)              |                      |
|            | DEO                    | 57                    | 43 (NBR)              | C                    |
|            |                        |                       |                       | 4                    |
|            | ember 2015             |                       |                       |                      |

















| mplemented in 1                                                                                                                                                                                                                                           | I Customs Offi                            | 5 Training: 4000 Peoples                                                                                                                                                                                                                                         |                      |
|-----------------------------------------------------------------------------------------------------------------------------------------------------------------------------------------------------------