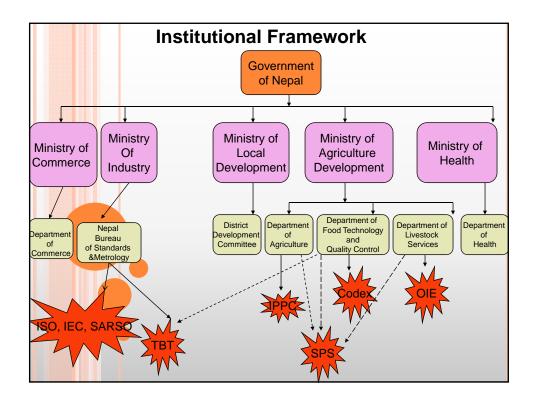

# TBT ENQUIRY POINT

- NBSM has been designated as national enquiry point for TBT
- It is involved in assisting for notification to WTO and responding to enquiries
- Capacity of Enquiry Point is week to disseminate information to exporters

# ACCREDITATION No organization in Nepal for providing accreditations NBSM involved in private laboratory accreditation under the NEPLAS (Nepal Laboratory Accreditation Scheme)program NEPLAS has recognized 10 labs of Nepal At present, we have established a national accreditation focal point, NAFP Nepal Accreditation Act yet to be approved from parliament